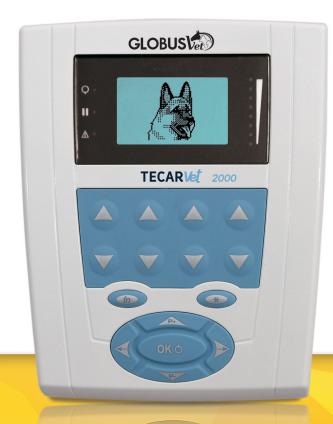

# **TECARVET 2000**

## TECAR THERAPY

TECARVET 2000 COMBINES ALL THE QUALITY OF GLOBUS TECAR THERAPY IN A MACHINE OF REDUCED DIMENSIONS AND WEIGHT, TO GUARANTEE MAXIMUM PORTABILITY, KEEPING ITS EFFECTIVENESS AND PROFESSIONALISM UNCHANGED. THE SPECIAL RESISTIVE BIPOLAR HANDPIECE ALLOWS TO SPEED UP PREPARATION FOR TREATMENT.

# Display Backlit, 2.6" Power 50W, ±10% Emission Frequency 470KHz, ± 10% Treatment modality

Resistive bipolar