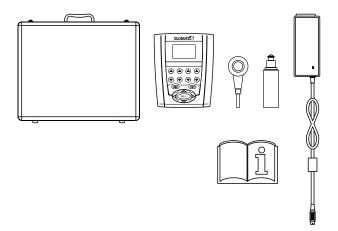

### STANDARD EQUIPMENT

- · 1 Professional Carrying case
- · 1 TECARVET 2000 device
- · 1 bipolar handpiece Ø 50 mm
- · 1 260 ml gel bottle
- · 1 Power supply unit
- · 1 Operating manual