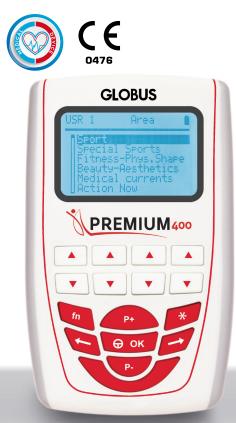

## PREMIUM 400

### 4 CHANNELS ELECTROTHERAPY | 258 PROGRAMS

OVER 250 PROGRAMS IN YOUR HANDS, PREMIUM 400 IS THE IDEAL ELECTROSTIMULATOR FOR THE SPORT AND THE CARE OF THE BEAUTY, FOR MEN AND WOMEN.

58 FITNESS | 53 SPORT | 44 SPECIALS SPORT | 36 BEAUTY | 23 MICROCURRENTS | 18 SERIAL SEQUENTIAL STIMULATION 12 TENS AND PAIN | 7 ACTION NOW | 3 INCONTINENCE | 1 IONOPHORESIS

# **PREMIUM 400**

### 4 CHANNELS ELECTROTHERAPY 258 PROGRAMS

Quadriceps atrophy

Recovery after ACL surgery

REHAB