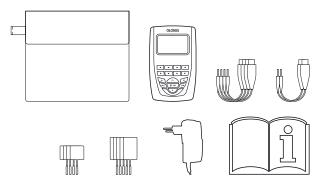

#### EQUIPMENT

- 1 Bag
  1 Stimulator PREMIUM 400
  4 Cables for electrodes connection
  2 Cables for microcurrents and ionophoresis
  4 Self-adhesive square electrodes
  4 Self-adhesive rectangular electrodes
- ·1 Charger
- · 1 Operating manual