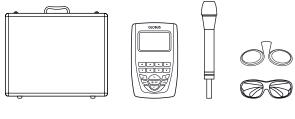

## STANDARD EQUIPMENT

- · 1 Suitcase
- · 1 PHYSIOLASER 1000 device
- · 1 808nm laser handpiece with 11mm optic
- · 2 Protection glasses (patient and operator)
- ·1 Emergency button
- ·1 Power supply unit
- $\cdot$  1 Operating manual