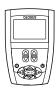

#### Display

Visible area size 2,6"

#### **Power Supply**

- Mains
- Rechargeable batteries (not included)

100x160x35 mm