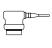

RE PROFESSIONAL STYLE TREATMENTS. THE NEW PORTABLE DESIGN AND THE GRAPHIC MENU HAVE BEEN DESIGNED FOR THE HOME-DOMESTIC USE AND MAKES IT USERFRIENDLY EVEN FOR NON EXPERIENCED USERS. IT ALLOWS TO TREAT THE MOST COMMON IMPERFECTION DUE TO CELLULITE AND FAT ACCUMULATION.

5 BEAUTY | 2 CELLULITE

#### **TECHNICAL FEATURES**

#### Display

Visible area size 2,6"

#### **Outputs**

#### Head

1 head Ø mm 42 - IP68

#### Power

1,2 W/cm<sup>2</sup> ± 20%

### **Emission Frequency**

3 MHz

#### **Emission**

Continuous and pulsed

#### **Power Supply**

- Mains
- Rechargeable batteries (not included)

100x160x35 mm

#### Weight

454 gr

#### **EQUIPMENT**

- · 1 Carrying case
- · 1 Ultrasound LIPOZERO EXCEL
- · 1 3 MHz handpiece
- · 1 Gel flask
- · 1 Power supply unit
- · 1 Operating manual



















ALIMENTAZIONE A RETE



**BATTERIA RICARICABILE** 



# Rev. En\_02\_2022

## LIPOZERO EXCEL

## AESTHETIC ULTRASOUND | 7 PROGRAMS

### **PROGRAMS LIST**

Stetch marks

Drainage

Massage

Modelling

Active principles application

**CELLU-LYSE** 

Chock

Cellulite