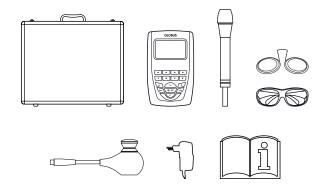

#### STANDARD EQUIPMENT

- · 1 Suitcase
- · 1 PHYSIOLASER 500 device
- · 1 808nm laser handpiece with 11mm optic
- · 2 Protection glasses (patient and operator)
- · 1 Emergency button
- · 1 Power supply unit
- · 1 Operating manual