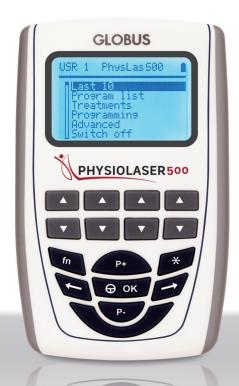

#### Display

2,6", backlit

**FAVORITES** 

**PROGRAMMABLE** 

**BATTERY PACK** 

MAINS POWER SUPPLY

## **PROGRAM LIST**

| <b>HEA</b> | ITH | I - D | FH | ΔB |
|------------|-----|-------|----|----|
|            |     |       |    |    |

**Tendinopathies** 

| Arthrosis               |
|-------------------------|
| Ankle sprain            |
| Knee pain               |
| Edema Ankle sprain      |
| Shoulder articular pain |
| Epicondylitis           |
| Chronic pain Back pain  |
| Neck pain               |