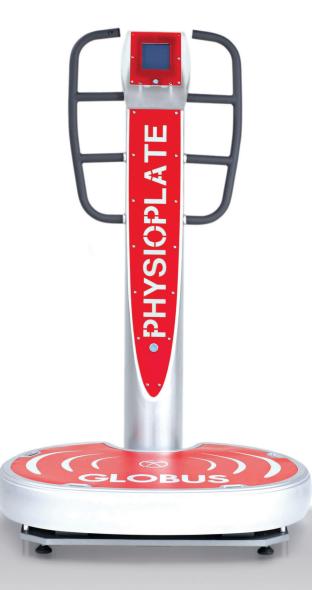

# PHYSIOPLATE MY GOLD

### **VIBRATION PLATE**

PHYSIOPLATE MY GOLD IS THE IDEAL VIBRATION PLATE FOR SPORTSPEOPLE AND FITNESS LOVER. IT CONTAINS MORE THAN 100 PROTOCOLS DIVIDED INTO DIFFERENT LEVELS WITH SPECIFIC EXCERCISE FOR EVERY BODY PART.